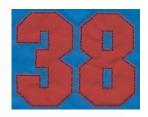

### **Automatic patch sew**

Simply place the patch, take a picture and the machine will sew it.