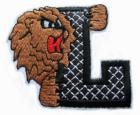

## Automatic patch and appliqué sew

Place the applique and instantaneously the system will create the stitches.

### Match embroidery and applique

Detect the applique position and automatically place the embroidery design (no offset problems).