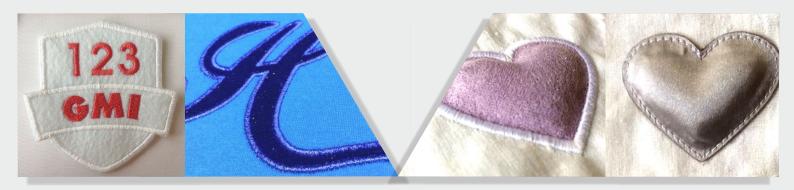

## **GMI EASY CUT**

- Thermal Cutting Device (TCD) for synthetic fabrics, that works in combination with the embroidery machine
- Can be installed on single head and multi head embroidery machines, of any brand, close to the last or first needle
- The GMI converting software, easily turns stitches into cut lines and automatically sets the TCD offset