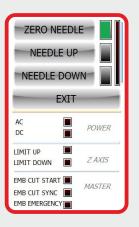

- Colored touch screen keypad, with userfriendly menu
- Constant operative temperature, controlled by sensor
  - Displays warming and operative temperature
- The TCD up & down movement is controlled by stepper motor and can be set by the operator on the keypad
  - Cutting parameters test mode
  - Cut synchronized with the embroidery stitches