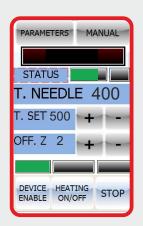

- Colored touch screen keypad, with userfriendly menu
- Constant operative temperature, controlled by sensor
  - Displays warming and operative temperature
- The TCD up & down movement is controlled by stepper motor and can be set by the operator on the keypad
  - Cutting parameters test mode
  - Cut synchronized with the embroidery stitches