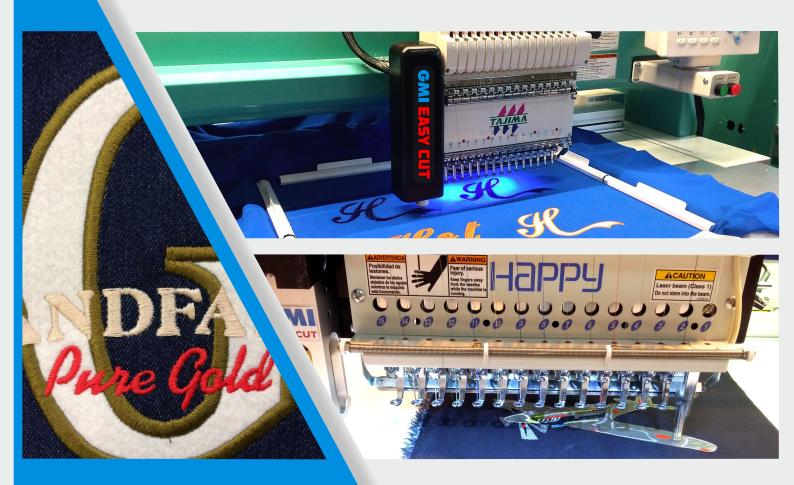

## **GMI EASY CUT**

THERMAL CUTTING DEVICE (TCD)
FOR EMBROIDERY MACHINES

- EASY
- SMART
- FUNCTIONAL

## **GMI EASY CUT**

- Thermal Cutting Device (TCD) for synthetic fabrics, that works in combination with the embroidery machine
- Can be installed on single head and multi head embroidery machines, of any brand, close to the last or first needle
- The GMI converting software, easily turns stitches into cut lines and automatically sets the TCD offset

- Colored touch screen keypad, with userfriendly menu
- Constant operative temperature, controlled by sensor
  - Displays warming and operative temperature
- The TCD up & down movement is controlled by stepper motor and can be set by the operator on the keypad
  - Cutting parameters test mode
  - Cut synchronized with the embroidery stitches